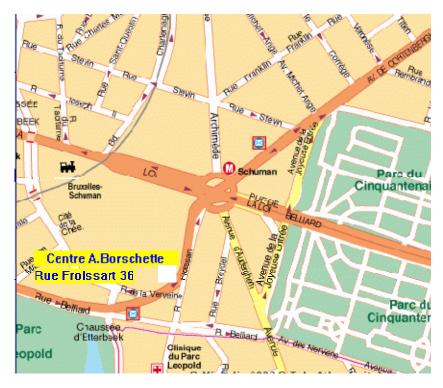

## **Centre A. Borschette (CCAB)**

Centre A. Borschette

rue Froissart 36

1049 Brussels

By metro

Metro station Schuman

By train

Station Schuman

The Centre Albert Borschette (rue Froissart, 36) is located in the EU district of Brussels, 5 minutes' walk away from the Schuman roundabout and metro station.

**From Brussels national airport (Zaventem)** it is about 25 minutes by taxi (but allow 35-45 minutes in rush hours). Alternatively, you can take the frequent train service from the airport to Brussels Gare Centrale/Centraal Station, which takes about 20 minutes, and then take a taxi from there (about 10 minutes) or take the metro (direction Stockel or H. Debroux) and walk from Schuman.